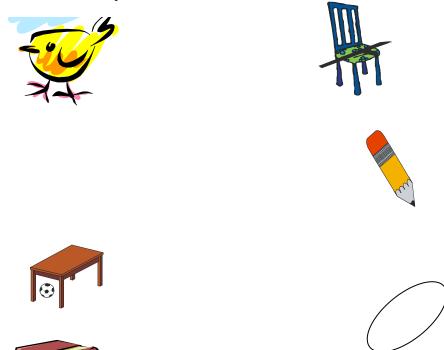

Powered by: -iToschool- | www.schoolporto.com | System developed by: lule 0752697211

# END OF TERM III BABY CLASS EXAMINATION LANGUAGE DEVELOPMENT 1

| My | Name | is |  |
|----|------|----|--|
|----|------|----|--|

#### 1. Copy and draw.



#### 2. Circle the odd man out.

| Z | 5 | Z |
|---|---|---|
| i | i | j |
| V | U | U |

## 3. Match the pairs.



## 4. Circle the correct word to match the picture.



chool- | www.schoolporto.com | System developed by: lule 0752697211



## 5. Match the picture to the sound



C

a

## 6. Copy these Sounds

| Р | n | e | S |
|---|---|---|---|
|   |   |   |   |

| Powered by: -iToschool- | www.schoolporto.com | System developed by: lule |
|-------------------------|---------------------|---------------------------|
| 0752697211              |                     |                           |

| 7. Tell the sounds |
|--------------------|
|--------------------|

r d h m k

.....Merry Christmas.....