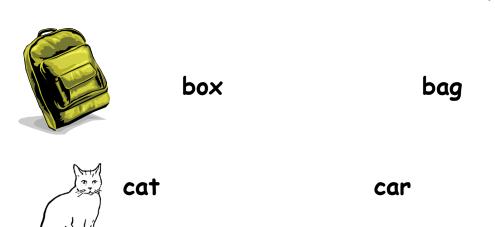

## 4. Circle the correct word to match the picture.

chool- | www.schoolporto.com | System developed by: lule 0752697211