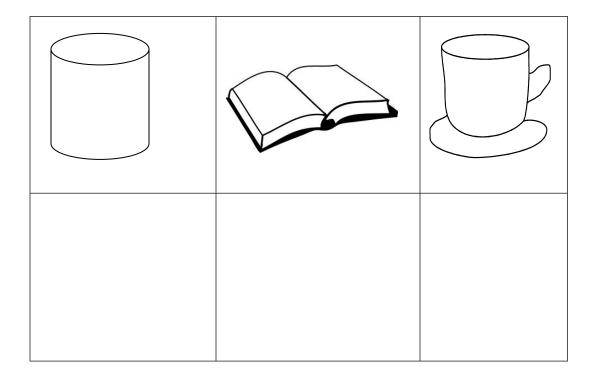

Powered by: -iToschool- | www.schoolporto.com | System developed by: lule 0752697211

# END OF TERM III BABY CLASS EXAMINATION LANGUAGE DEVELOPMENT 1

| My | Name | is |  |
|----|------|----|--|
|----|------|----|--|

#### 1. Copy and draw.



#### 2. Circle the odd man out.

| Z | 5 | Z |
|---|---|---|
| i | i | j |
| V | U | U |

## 3. Match the pairs.



## 4. Circle the correct word to match the picture.



chool- | www.schoolporto.com | System developed by: lule 0752697211



## 5. Match the picture to the sound



C

a

## 6. Copy these Sounds

| Р | n | e | S |
|---|---|---|---|
|   |   |   |   |

| Powered by: -iToschool- | www.schoolporto.com | System developed by: lule |
|-------------------------|---------------------|---------------------------|
| 0752697211              |                     |                           |

| 7. Tell the sounds |
|--------------------|
|--------------------|

r d h m k

.....Merry Christmas.....